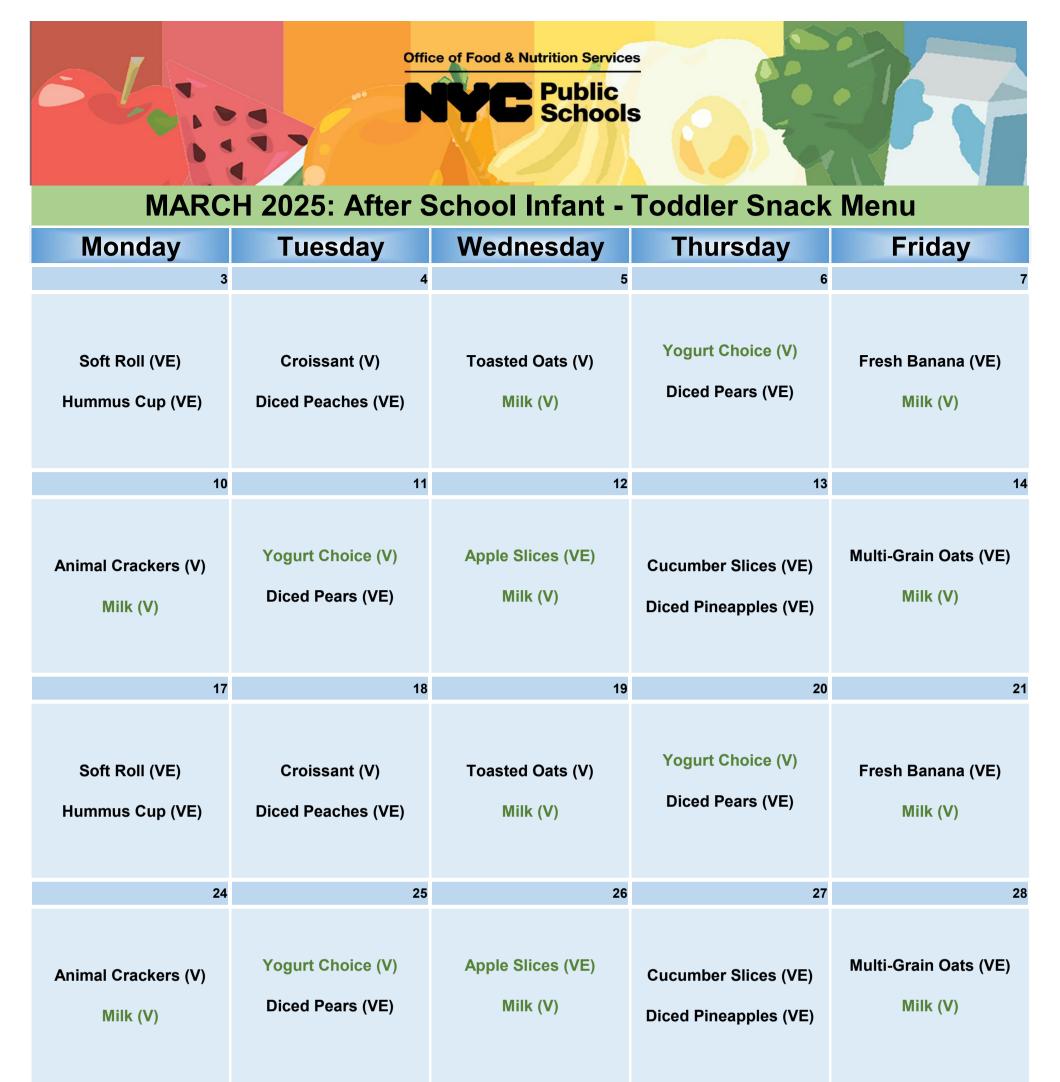

|                                                                                                         | WE PROUDLY SUPPORT<br>LOCALLY SOURCED,<br>GROWN, HARVESTED OR<br>PRODUCED FOOD.<br>ALL NEW YORK ITEMS<br>ARE HIGHLIGHTED IN<br>GREEN. |
| <u>Milk</u><br>1% Low-fat (V)<br>Fat Free (V)<br>Fat Free Chocolate (V)<br>Alternative options are<br>available upon request | OFNS Menus Support<br>Seasonal Fresh Fruit and<br>Vegetables<br>when available | All Fruit<br>Offerings are 1 cup                         | <u>Seasonal Fresh Fruit</u><br>Apples, Apple Slices,<br>Mandarins, Oranges, Pears,<br>Strawberries (VE) | OFNS has an extensive<br>Prohibitive Ingredients Lis<br>available at:                                                                 |





Animal Crackers (V)

31

**OFNS Menus Support** 

**Seasonal Fresh Fruit and** 

Vegetables

when available

WE PROUDLY SUPPORT LOCALLY SOURCED, GROWN, HARVESTED OR PRODUCED FOOD. ALL NEW YORK ITEMS ARE HIGHLIGHTED IN GREEN.

Milk (V)

Milk

Whole Milk (V)

Alternative options are

available upon request

**Eid al-Fitr** 

OFNS has an extensive Prohibitive Ingredients List available at:



PLEASE NOTE: 1 % and Fat Free Milk is available to students 2 years and over. Whole Milk is available for youngsters 12 to 24 months. Formula is to be provided by the parent.

**Seasonal Fresh Fruit** 

Apples, Apple Slices,

Mandarins, Oranges, Pears,

Strawberries (VE)

Vegetarian Item (V): A food that excludes meat; it may include, but is not limited to, whole grains, vegetables, legumes, nuts, frui